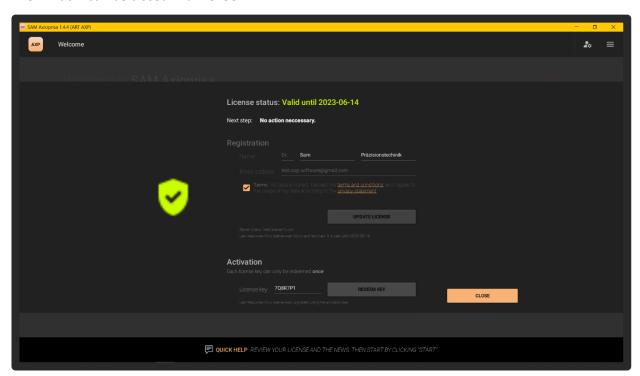

Uncover the licence key on the card and enter the key in the corresponding field. Confirm the entry with "REDEEM KEY".

If the licence key is valid, the validity date is shown in green at the top.

The window can be closed with "CLOSE".

Now the software can be used. The validity date is always shown in green letters in the upper left-hand area of the start screen.