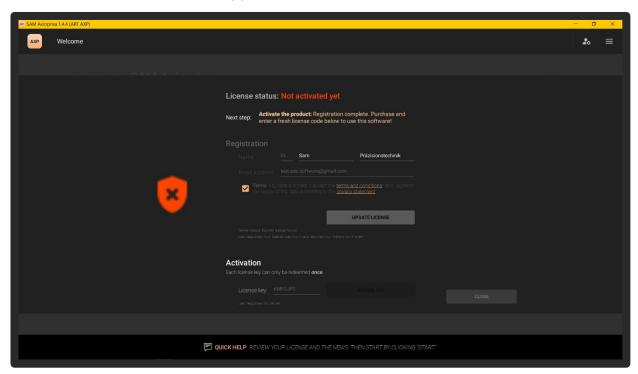

The email contains an activation link that must be confirmed.

After confirming the link, you will be redirected to a confirmation page. Now you can return to the software.

After confirming the registration, another area appears for entering the licence key. The licence key is on the licence card that was sent by post.

Uncover the licence key on the card and enter the key in the corresponding field. Confirm the entry with "REDEEM KEY".

If the licence key is valid, the validity date is shown in green at the top.

The window can be closed with "CLOSE".