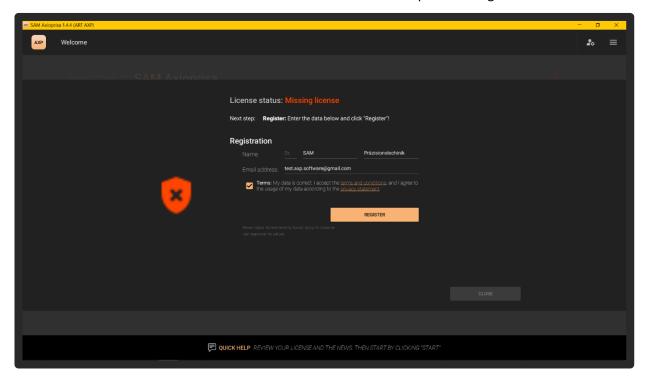

After installing the software, the licence key received must be entered in order to use the software.

To do this, open the application by double-clicking on the link.

Registration is necessary for activation. For this purpose, the name of the practitioner or the laboratory owner is entered and the e-mail address of the company is stored.

The General Terms and Conditions and the Privacy Policy should be read carefully and confirmed with the check mark next to them. Then click on "REGISTER" to complete the registration.

You receive a confirmation email with a link. If this mail is not displayed in the email box after 10 minutes, you should check your spam folder.