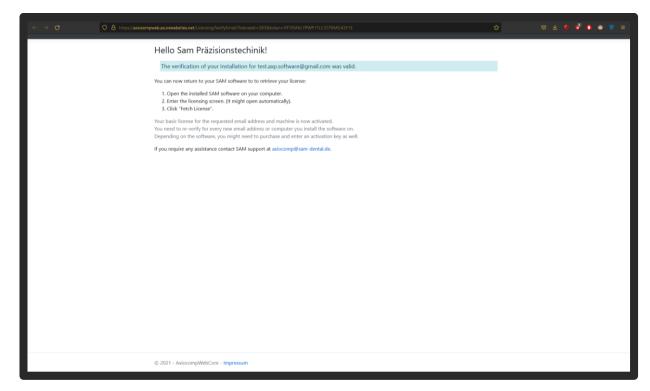

The email contains an activation link that must be confirmed.

After confirming the link, you will be redirected to a confirmation page. Now you can return to the software.

After confirming the registration, another area appears for entering the licence key. The licence key is on the licence card that was sent by post.