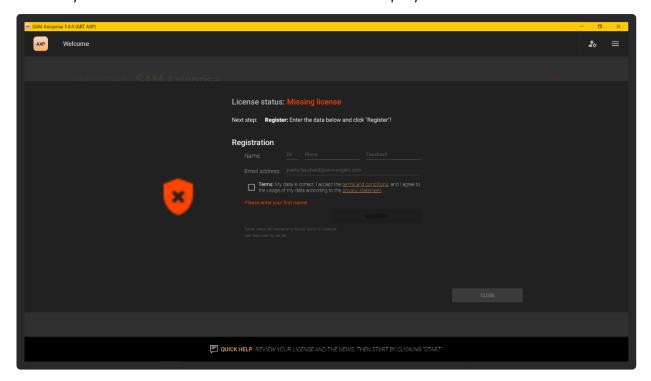

After installing the software, the licence key received must be entered in order to use the software.

To do this, open the application by double-clicking on the link.

Registration is necessary for activation. For this purpose, the name of the practitioner or the laboratory owner is entered and the e-mail address of the company is stored.