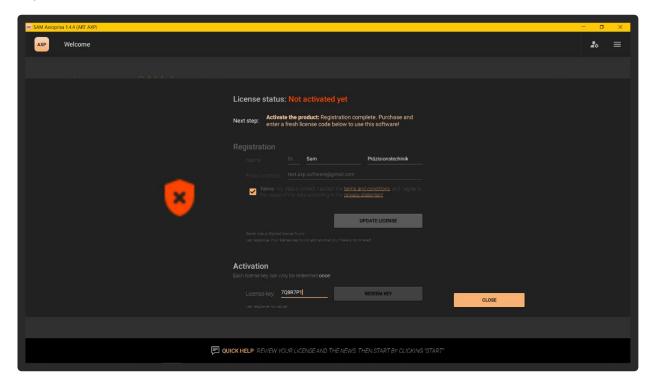

The email contains an activation link that must be confirmed.

After confirming the link, you will be redirected to a confirmation page. Now you can return to the software.

After confirming the registration, another area appears for entering the licence key. The licence key is on the licence card that was sent by post.

Uncover the licence key on the card and enter the key in the corresponding field. Confirm the entry with "REDEEM KEY".

If the licence key is valid, the validity date is shown in green at the top.

The window can be closed with "CLOSE".