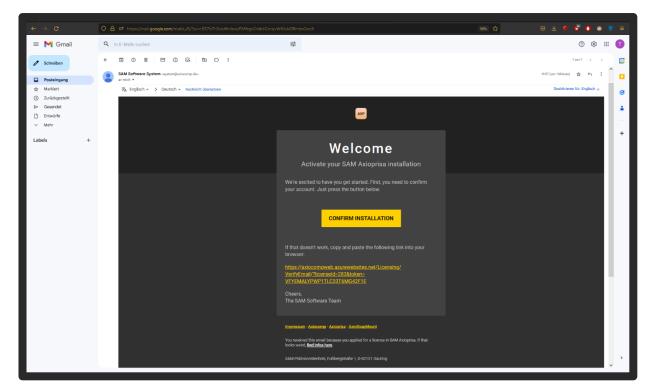

The General Terms and Conditions and the Privacy Policy should be read carefully and confirmed with the check mark next to them. Then click on "REGISTER" to complete the registration.

You receive a confirmation email with a link. If this mail is not displayed in the email box after 10 minutes, you should check your spam folder.

The email contains an activation link that must be confirmed.

After confirming the link, you will be redirected to a confirmation page. Now you can return to the software.

After confirming the registration, another area appears for entering the licence key. The licence key is on the licence card that was sent by post.